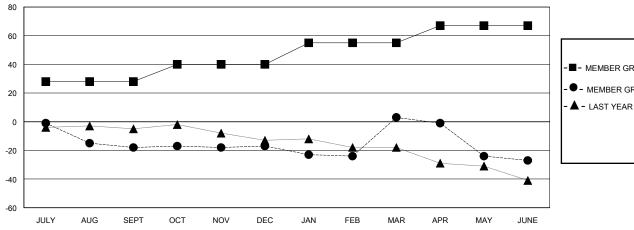

## GOALS AND ACTUAL MEMBERS CUMULATIVE

| -■- MEMBER GROWTH NET GOAL | - 🔳 - | MEMBER GROWTH NET GOAL |  |
|----------------------------|-------|------------------------|--|
|----------------------------|-------|------------------------|--|

- MEMBER GROWTH ACTUAL

- LAST YEAR MEMBERSHIP ACTUAL

| DROPPED CLUBS: 0 |     |
|------------------|-----|
| DROPPED MEMBERS  |     |
| DECEASED         | 16  |
| CLUB CANCELLED   | 0   |
| OTHER            | 103 |
| TOTAL            | 119 |